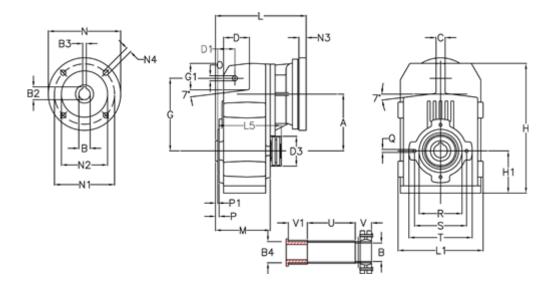

## **Measures**

| A = 175.75 | D1 = 56.5  | l5 = 200.0  | P1                                         | = 3.5    | V =  |
|------------|------------|-------------|--------------------------------------------|----------|------|
| B = 45     | d3 = 100   | M = 144.0   | Q                                          | = M12x19 | V1 = |
| B1 = 28    | G = 218    | N = 250     | R                                          | = 130    |      |
| B2 = 31.3  | G1 = 97.5  | N1 = 215    | S                                          | = 165    |      |
| B3 = 8     | H = 389.0  | N2 = 180    | Т                                          | = 200    |      |
| B4 = 45    | H1 = 116.0 | N4 = M12x16 | Tightening torque Nm adapter bushing = 6.0 |          |      |
| C = 16     | L = 275.5  | O = 14      | Tightening torque Nm shrink disc           | = 10.0   |      |
| D = 79.0   | L1 = 242   | P = 7.5     | U                                          | = 82.0   |      |
|            |            |             |                                            |          |      |